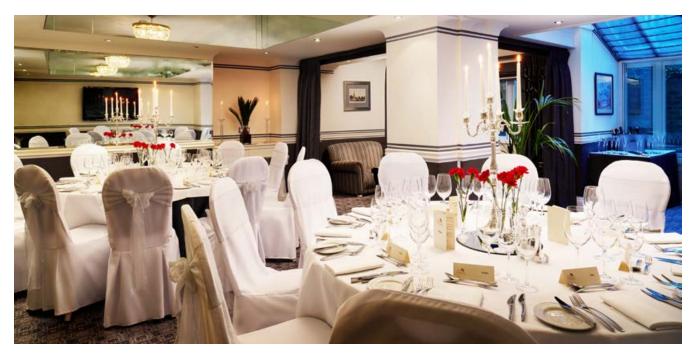

### **Great Russell Suite**

Lower Ground Floor

| CAPACITIES |                                         |              |
|------------|-----------------------------------------|--------------|
| THEATRE    |                                         | 120          |
| U-SHAPE    | یی:                                     | 45           |
| CLASSROOM  | ==                                      | 60           |
| BOARDROOM  | ::::::::::::::::::::::::::::::::::::::: | 50 (45 OPEN) |
| CABARET    | *                                       | 64           |
| DINNER     | *                                       | 110          |
| RECEPTION  | *                                       | 150          |

| DIMENSIONS |        |
|------------|--------|
| LENGTH     | 13.7   |
| WIDTH      | 13.5   |
| HEIGHT     | 2.88   |
| AREA       | 184.95 |

| FACILITIES |                     |
|------------|---------------------|
| DAYLIGHT   | NO                  |
| PILLARS    | YES - NON-OBTRUSIVE |
| AIR-CON    | YES                 |
| EQUIPMENT  | SUPPLIED            |