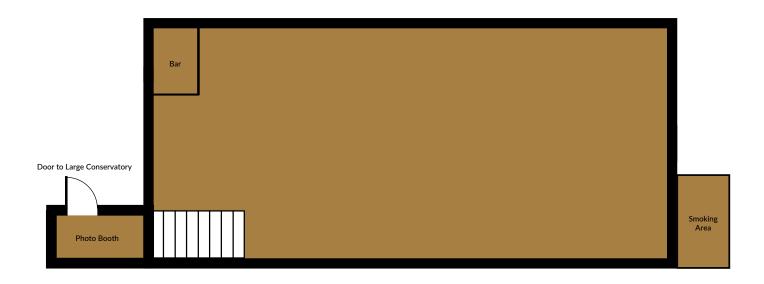

### Leopard Bar Ground Floor

| DIMENSIONS |       |
|------------|-------|
| LENGTH     | 12.7  |
| WIDTH      | 3.6   |
| HEIGHT     | 2.5   |
| AREA       | 45.72 |

| DIMENSIONS |       |
|------------|-------|
| LENGTH     | 8.1   |
| WIDTH      | 4.9   |
| HEIGHT     | 3.2   |
| AREA       | 39.69 |

| FACILITIES |     |
|------------|-----|
| DAYLIGHT   | YES |
| PILLARS    | NO  |
| AIR-CON    | YES |
| EQUIPMENT  | TV  |