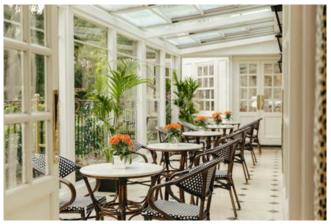

## Leopard Bar Terrace Ground Floor

**Bedford Gardens** 

| CAPACITIES |                                         |     |
|------------|-----------------------------------------|-----|
| THEATRE    |                                         | N/A |
| U-SHAPE    | ایی:                                    | N/A |
| CLASSROOM  | <b>==</b>                               | N/A |
| BOARDROOM  | ::::::::::::::::::::::::::::::::::::::: | 25  |
| CABARET    | *                                       | N/A |
| DINNER     | *                                       | 25  |
| RECEPTION  | *                                       | 50  |

| FACILITIES |                 |
|------------|-----------------|
| DAYLIGHT   | YES             |
| PILLARS    | NO              |
| AIR-CON    | YES AND OUTDOOR |
| EQUIPMENT  | NO              |

| DIMENSIONS |       |
|------------|-------|
| LENGTH     | 9.5   |
| WIDTH      | 2.7   |
| HEIGHT     | 2.5   |
| AREA       | 25.65 |