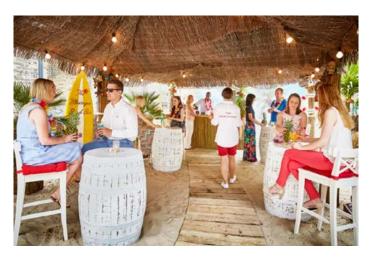

## The Beach Bar Ground Floor

| FEATURES                                                                      |       |  |
|-------------------------------------------------------------------------------|-------|--|
| RECEPTION **                                                                  | 60-85 |  |
| REAL SAND                                                                     |       |  |
| WEATHER PROOF                                                                 |       |  |
| HEATERS                                                                       |       |  |
| BAR                                                                           |       |  |
| OCCASIONAL SEATING                                                            |       |  |
| SEPARATE SMOKING AREA                                                         |       |  |
| COMBINES WITH GREAT RUSSELL SUITE, LARGE CONSERVATORY AND TERRACE TO HOST 150 |       |  |

| DIMENSIONS |      |
|------------|------|
| LENGTH     | 8.3  |
| WIDTH      | 6    |
| HEIGHT     | 2.4  |
| AREA       | 49.8 |