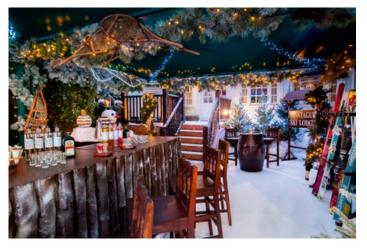

## The Beach Bar Ground Floor

| FEATURES                                                                      |       |  |
|-------------------------------------------------------------------------------|-------|--|
| RECEPTION **                                                                  | 60-85 |  |
| REAL SAND                                                                     |       |  |
| WEATHER PROOF                                                                 |       |  |
| HEATERS                                                                       |       |  |
| BAR                                                                           |       |  |
| OCCASIONAL SEATING                                                            |       |  |
| SEPARATE SMOKING AREA                                                         |       |  |
| COMBINES WITH GREAT RUSSELL SUITE, LARGE CONSERVATORY AND TERRACE TO HOST 150 |       |  |

### The Ski Lodge Ground Floor

| FEATURES                                                                      |       |  |
|-------------------------------------------------------------------------------|-------|--|
| RECEPTION *                                                                   | 60-85 |  |
| SNOW MACHINE                                                                  |       |  |
| WEATHER PROOF                                                                 |       |  |
| HEATERS                                                                       |       |  |
| BAR                                                                           |       |  |
| OCCASIONAL SEATING                                                            |       |  |
| SEPARATE SMOKING AREA                                                         |       |  |
| COMBINES WITH GREAT RUSSELL SUITE, LARGE CONSERVATORY AND TERRACE TO HOST 150 |       |  |