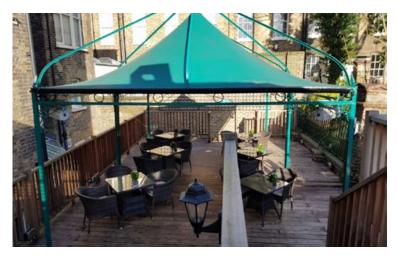

# Garden Terrace/Log Cabin Ground Floor

**Entrance From Lobby** 

| CAPACITIES |                                         |                 |
|------------|-----------------------------------------|-----------------|
| THEATRE    |                                         | 20              |
| U-SHAPE    | ایی                                     | 20              |
| CLASSROOM  | ==                                      | N/A             |
| BOARDROOM  | ::::::::::::::::::::::::::::::::::::::: | 16              |
| CABARET    | *                                       | 6               |
| DINNER     | *                                       | 8 (ROUND TABLE) |
| RECEPTION  | *                                       | 30              |

| DIMENSIONS |      |
|------------|------|
| LENGTH     | 6.5  |
| WIDTH      | 4.6  |
| HEIGHT     | 2.5  |
| AREA       | 29.9 |

| FACILITIES |     |
|------------|-----|
| DAYLIGHT   | YES |
| PILLARS    | NO  |
| HEATERS    | YES |
| AIR-CON    | YES |
| EQUIPMENT  | NO  |