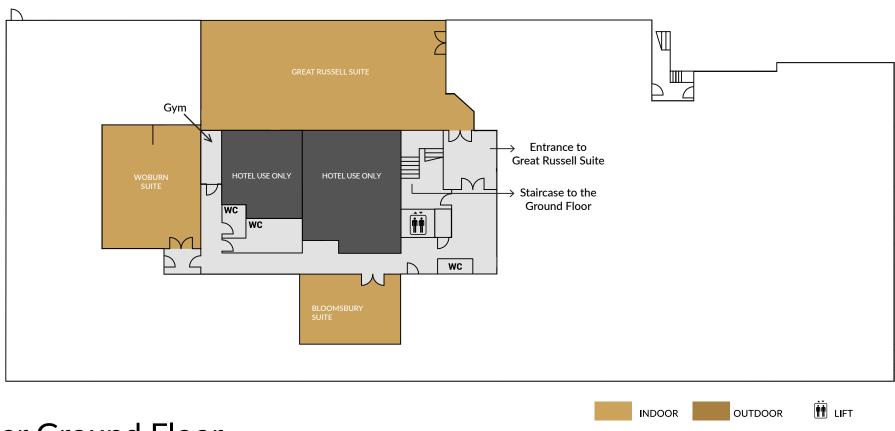

### **Lower Ground Floor**

### **Great Russell Suite**

Lower Ground Floor

| CAPACITIES |                                         |              |
|------------|-----------------------------------------|--------------|
| THEATRE    |                                         | 120          |
| U-SHAPE    | یی:                                     | 45           |
| CLASSROOM  | ==                                      | 60           |
| BOARDROOM  | ::::::::::::::::::::::::::::::::::::::: | 50 (45 OPEN) |
| CABARET    | *                                       | 64           |
| DINNER     | *                                       | 110          |
| RECEPTION  | *                                       | 150          |

## Woburn Suite

Lower Ground Floor

| CAPACITIES |                                         |              |
|------------|-----------------------------------------|--------------|
| THEATRE    |                                         | 28           |
| U-SHAPE    | اييا                                    | 14           |
| CLASSROOM  | ==                                      | 14           |
| BOARDROOM  | ::::::::::::::::::::::::::::::::::::::: | 20 (18 OPEN) |
| CABARET    | *                                       | 14           |
| DINNER     | *                                       | 40           |
| RECEPTION  | *                                       | 50           |

# Bloomsbury Suite Lower Ground Floor

Windows

| CAPACITIES |                                         |              |
|------------|-----------------------------------------|--------------|
| THEATRE    |                                         | 22           |
| U-SHAPE    | ایی:                                    | 14           |
| CLASSROOM  | ==                                      | 12           |
| BOARDROOM  | ::::::::::::::::::::::::::::::::::::::: | 18 (16 OPEN) |
| CABARET    | *                                       | 12           |
| DINNER     | ٠                                       | 20           |
| RECEPTION  | *                                       | 30           |