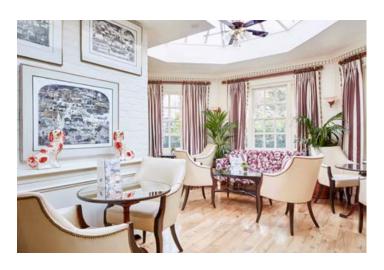

### Leopard Bar Ground Floor

| DIMENSIONS |       |
|------------|-------|
| LENGTH     | 12.7  |
| WIDTH      | 3.6   |
| HEIGHT     | 2.5   |
| AREA       | 45.72 |