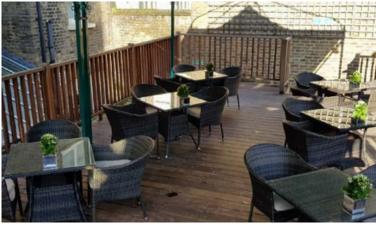

# Garden Terrace/Log Cabin Ground Floor

**Entrance From Lobby** 

| CAPACITIES |                                         |                 |
|------------|-----------------------------------------|-----------------|
| THEATRE    |                                         | 20              |
| U-SHAPE    | ایی                                     | 20              |
| CLASSROOM  | ==                                      | N/A             |
| BOARDROOM  | ::::::::::::::::::::::::::::::::::::::: | 16              |
| CABARET    | *                                       | 6               |
| DINNER     | *                                       | 8 (ROUND TABLE) |
| RECEPTION  | *                                       | 30              |

| DIMENSIONS |      |
|------------|------|
| LENGTH     | 6.5  |
| WIDTH      | 4.6  |
| HEIGHT     | 2.5  |
| AREA       | 29.9 |

| FACILITIES |     |
|------------|-----|
| DAYLIGHT   | YES |
| PILLARS    | NO  |
| HEATERS    | YES |
| AIR-CON    | YES |
| EQUIPMENT  | NO  |