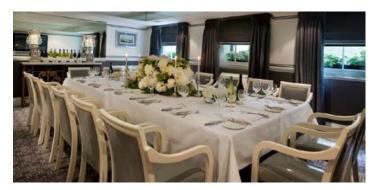

## Woburn Suite

Lower Ground Floor

| CAPACITIES |                                         |              |
|------------|-----------------------------------------|--------------|
| THEATRE    |                                         | 28           |
| U-SHAPE    | اييا                                    | 14           |
| CLASSROOM  | ==                                      | 14           |
| BOARDROOM  | ::::::::::::::::::::::::::::::::::::::: | 20 (18 OPEN) |
| CABARET    | *                                       | 14           |
| DINNER     | *                                       | 40           |
| RECEPTION  | *                                       | 50           |

| DIMENSIONS |       |
|------------|-------|
| LENGTH     | 6.5   |
| WIDTH      | 4.7   |
| HEIGHT     | 2.41  |
| AREA       | 30.55 |

| FACILITIES |                     |
|------------|---------------------|
| DAYLIGHT   | YES                 |
| PILLARS    | YES - NON-OBTRUSIVE |
| AIR-CON    | YES                 |
| EQUIPMENT  | TV                  |