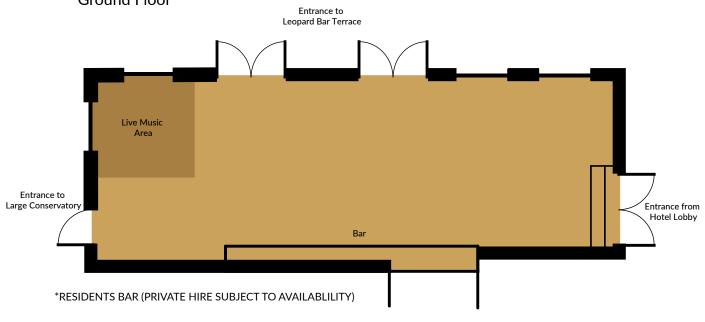

### Leopard Bar Ground Floor

| DIMENSIONS |       |
|------------|-------|
| LENGTH     | 12.7  |
| WIDTH      | 3.6   |
| HEIGHT     | 2.5   |
| AREA       | 45.72 |