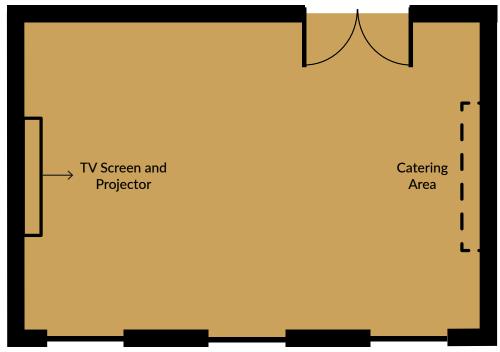

# Bloomsbury Suite Lower Ground Floor

Windows

| CAPACITIES |                                         |              |
|------------|-----------------------------------------|--------------|
| THEATRE    |                                         | 22           |
| U-SHAPE    | ایی:                                    | 14           |
| CLASSROOM  | ==                                      | 12           |
| BOARDROOM  | ::::::::::::::::::::::::::::::::::::::: | 18 (16 OPEN) |
| CABARET    | *                                       | 12           |
| DINNER     | ٠                                       | 20           |
| RECEPTION  | *                                       | 30           |

| DIMENSIONS |       |
|------------|-------|
| LENGTH     | 6.5   |
| WIDTH      | 4.7   |
| HEIGHT     | 2.41  |
| AREA       | 30.55 |

| FACILITIES |     |
|------------|-----|
| DAYLIGHT   | YES |
| PILLARS    | NO  |
| AIR-CON    | YES |
| EQUIPMENT  | TV  |