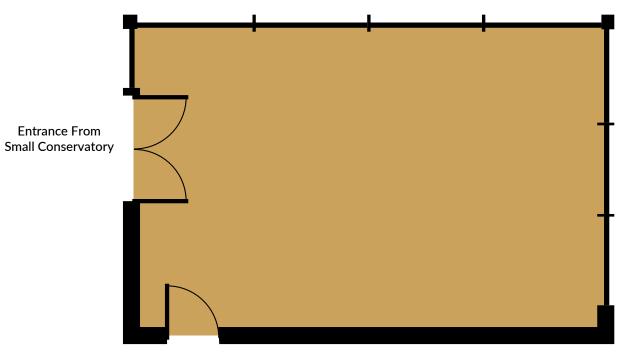

## Small Conservatory Ground Floor

#### **Entrance Via Lobby**

| CAPACITIES |                                         |     |
|------------|-----------------------------------------|-----|
| THEATRE    |                                         | 15  |
| U-SHAPE    | ایی:                                    | N/A |
| CLASSROOM  | ==                                      | N/A |
| BOARDROOM  | ::::::::::::::::::::::::::::::::::::::: | N/A |
| CABARET    | *                                       | 6   |
| DINNER     | *                                       | 8   |
| RECEPTION  | *                                       | 16  |

| DIMENSIONS |      |
|------------|------|
| LENGTH     | 4.5  |
| WIDTH      | 5.4  |
| HEIGHT     | 2.5  |
| AREA       | 24.3 |

| FACILITIES |     |
|------------|-----|
| DAYLIGHT   | YES |
| PILLARS    | NO  |
| AIR-CON    | YES |
| EQUIPMENT  | NO  |