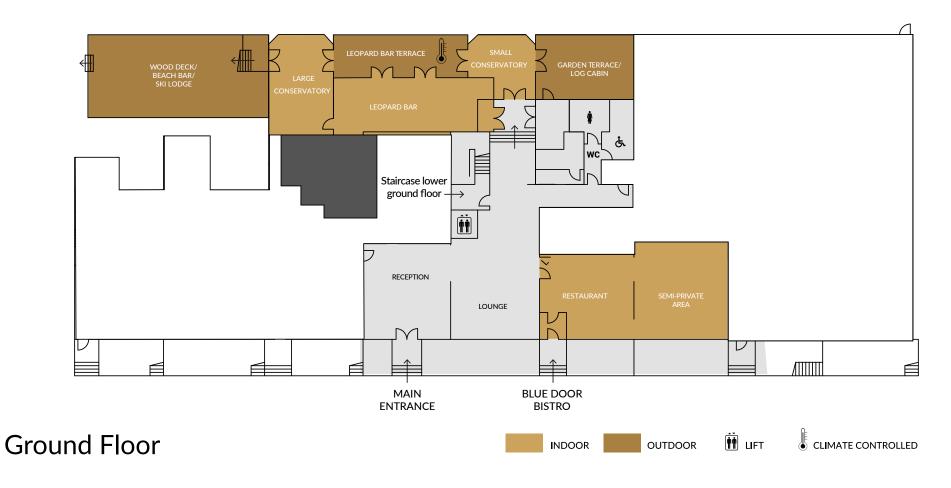

| WOOD DECK (BEACH BAR/SKI LODGE) | LEOPARD BAR TERRACE | MALL CONSERVATORY          |
|---------------------------------|---------------------|----------------------------|
| LARGE CONSERVATORY              | LEOPARD BAR         | GARDEN TERRACE (LOG CABIN) |