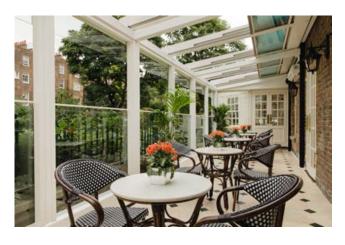

## Leopard Bar Terrace Ground Floor

**Bedford Gardens** 

| CAPACITIES |                                         |     |
|------------|-----------------------------------------|-----|
| THEATRE    |                                         | N/A |
| U-SHAPE    | ایی:                                    | N/A |
| CLASSROOM  | <b>==</b>                               | N/A |
| BOARDROOM  | ::::::::::::::::::::::::::::::::::::::: | 25  |
| CABARET    | *                                       | N/A |
| DINNER     | *                                       | 25  |
| RECEPTION  | *                                       | 50  |

| FACILITIES |                 |
|------------|-----------------|
| DAYLIGHT   | YES             |
| PILLARS    | NO              |
| AIR-CON    | YES AND OUTDOOR |
| EQUIPMENT  | NO              |

| DIMENSIONS |       |
|------------|-------|
| LENGTH     | 9.5   |
| WIDTH      | 2.7   |
| HEIGHT     | 2.5   |
| AREA       | 25.65 |