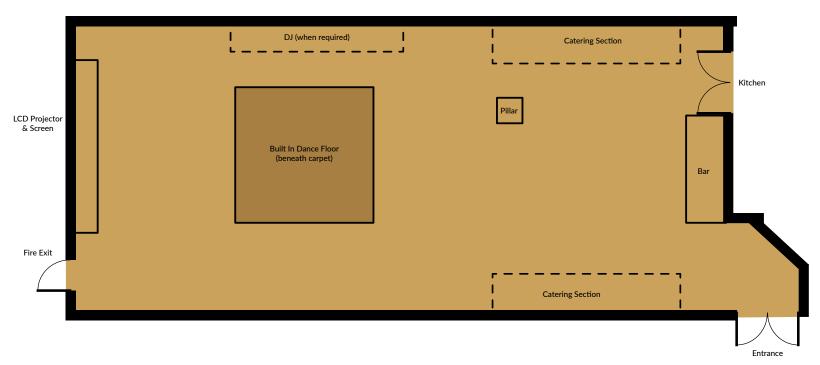

### **Great Russell Suite**

Lower Ground Floor

| CAPACITIES |                                         |              |
|------------|-----------------------------------------|--------------|
| THEATRE    |                                         | 120          |
| U-SHAPE    | یی:                                     | 45           |
| CLASSROOM  | ==                                      | 60           |
| BOARDROOM  | ::::::::::::::::::::::::::::::::::::::: | 50 (45 OPEN) |
| CABARET    | *                                       | 64           |
| DINNER     | *                                       | 110          |
| RECEPTION  | *                                       | 150          |

| DIMENSIONS |        |
|------------|--------|
| LENGTH     | 13.7   |
| WIDTH      | 13.5   |
| HEIGHT     | 2.88   |
| AREA       | 184.95 |

| FACILITIES |                     |
|------------|---------------------|
| DAYLIGHT   | NO                  |
| PILLARS    | YES - NON-OBTRUSIVE |
| AIR-CON    | YES                 |
| EQUIPMENT  | SUPPLIED            |