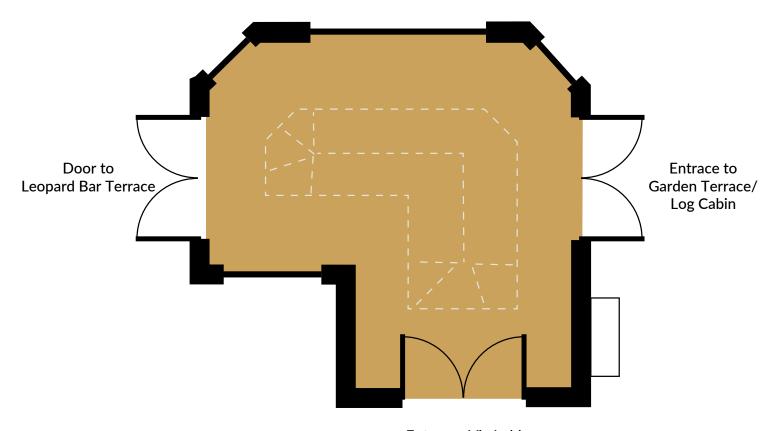

## Large Conservatory Ground Floor

| CAPACITIES |                                         |    |
|------------|-----------------------------------------|----|
| THEATRE    |                                         | 26 |
| U-SHAPE    | ایی:                                    | 16 |
| CLASSROOM  | ==                                      | 12 |
| BOARDROOM  | ::::::::::::::::::::::::::::::::::::::: | 20 |
| CABARET    | 4                                       | 2  |
| DINNER     | ₩                                       | 22 |
| RECEPTION  | ٠                                       | 35 |

| DIMENSIONS |       |
|------------|-------|
| LENGTH     | 8.1   |
| WIDTH      | 4.9   |
| HEIGHT     | 3.2   |
| AREA       | 39.69 |

| FACILITIES |     |
|------------|-----|
| DAYLIGHT   | YES |
| PILLARS    | NO  |
| AIR-CON    | YES |
| EQUIPMENT  | TV  |