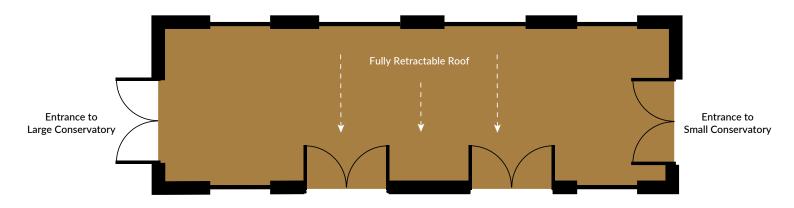

| WOOD DECK (BEACH BAR/SKI LODGE) | LEOPARD BAR TERRACE | MALL CONSERVATORY          |
|---------------------------------|---------------------|----------------------------|
| LARGE CONSERVATORY              | LEOPARD BAR         | GARDEN TERRACE (LOG CABIN) |