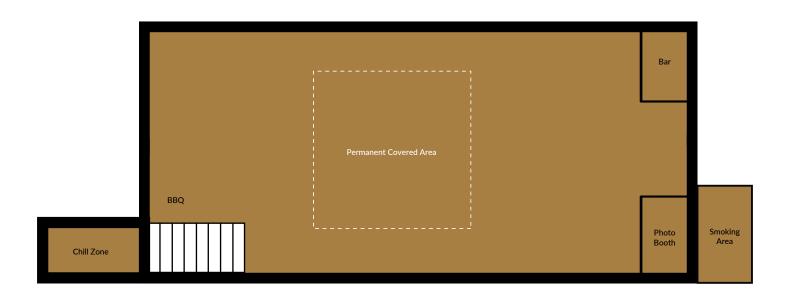

### Wood Deck Ground Floor

| FEATURES                                                                      |       |  |
|-------------------------------------------------------------------------------|-------|--|
| RECEPTION **                                                                  | 60-85 |  |
| WEATHER PROOF                                                                 |       |  |
| HEATERS                                                                       |       |  |
| BAR                                                                           |       |  |
| OCCASIONAL SEATING                                                            |       |  |
| SEPARATE SMOKING AREA                                                         |       |  |
| COMBINES WITH GREAT RUSSELL SUITE, LARGE CONSERVATORY AND TERRACE TO HOST 150 |       |  |

| DIMENSIONS |      |
|------------|------|
| LENGTH     | 8.3  |
| WIDTH      | 6    |
| HEIGHT     | 2.4  |
| AREA       | 49.8 |

## The Beach Bar Ground Floor

| FEATURES                                                                      |       |  |
|-------------------------------------------------------------------------------|-------|--|
| RECEPTION **                                                                  | 60-85 |  |
| REAL SAND                                                                     |       |  |
| WEATHER PROOF                                                                 |       |  |
| HEATERS                                                                       |       |  |
| BAR                                                                           |       |  |
| OCCASIONAL SEATING                                                            |       |  |
| SEPARATE SMOKING AREA                                                         |       |  |
| COMBINES WITH GREAT RUSSELL SUITE, LARGE CONSERVATORY AND TERRACE TO HOST 150 |       |  |

### The Ski Lodge Ground Floor

| FEATURES                                                                      |       |  |
|-------------------------------------------------------------------------------|-------|--|
| RECEPTION *                                                                   | 60-85 |  |
| SNOW MACHINE                                                                  |       |  |
| WEATHER PROOF                                                                 |       |  |
| HEATERS                                                                       |       |  |
| BAR                                                                           |       |  |
| OCCASIONAL SEATING                                                            |       |  |
| SEPARATE SMOKING AREA                                                         |       |  |
| COMBINES WITH GREAT RUSSELL SUITE, LARGE CONSERVATORY AND TERRACE TO HOST 150 |       |  |