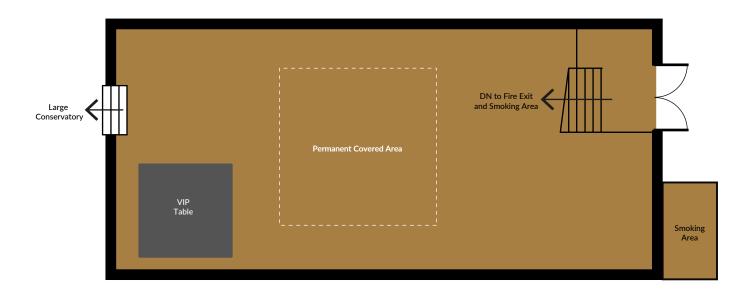

### Wood Deck Ground Floor

| FEATURES                                                                      |       |  |
|-------------------------------------------------------------------------------|-------|--|
| RECEPTION **                                                                  | 60-85 |  |
| WEATHER PROOF                                                                 |       |  |
| HEATERS                                                                       |       |  |
| BAR                                                                           |       |  |
| OCCASIONAL SEATING                                                            |       |  |
| SEPARATE SMOKING AREA                                                         |       |  |
| COMBINES WITH GREAT RUSSELL SUITE, LARGE CONSERVATORY AND TERRACE TO HOST 150 |       |  |

| DIMENSIONS |      |
|------------|------|
| LENGTH     | 8.3  |
| WIDTH      | 6    |
| HEIGHT     | 2.4  |
| AREA       | 49.8 |