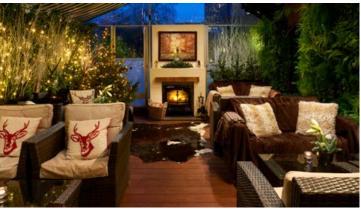

## Leopard Bar Terrace Ground Floor

**Bedford Gardens** 

| CAPACITIES |                                         |     |
|------------|-----------------------------------------|-----|
| THEATRE    |                                         | N/A |
| U-SHAPE    | ایی:                                    | N/A |
| CLASSROOM  | <b>==</b>                               | N/A |
| BOARDROOM  | ::::::::::::::::::::::::::::::::::::::: | 25  |
| CABARET    | *                                       | N/A |
| DINNER     | *                                       | 25  |
| RECEPTION  | *                                       | 50  |

| FACILITIES |                 |
|------------|-----------------|
| DAYLIGHT   | YES             |
| PILLARS    | NO              |
| AIR-CON    | YES AND OUTDOOR |
| EQUIPMENT  | NO              |

| DIMENSIONS |       |
|------------|-------|
| LENGTH     | 9.5   |
| WIDTH      | 2.7   |
| HEIGHT     | 2.5   |
| AREA       | 25.65 |