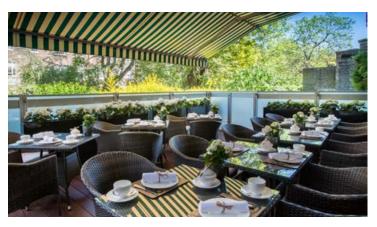

# Garden Terrace/Log Cabin Ground Floor

**Entrance From Lobby** 

| CAPACITIES |                                         |                 |
|------------|-----------------------------------------|-----------------|
| THEATRE    |                                         | 20              |
| U-SHAPE    | ایی                                     | 20              |
| CLASSROOM  | ==                                      | N/A             |
| BOARDROOM  | ::::::::::::::::::::::::::::::::::::::: | 16              |
| CABARET    | *                                       | 6               |
| DINNER     | *                                       | 8 (ROUND TABLE) |
| RECEPTION  | *                                       | 30              |

| DIMENSIONS |      |
|------------|------|
| LENGTH     | 6.5  |
| WIDTH      | 4.6  |
| HEIGHT     | 2.5  |
| AREA       | 29.9 |

| FACILITIES |     |
|------------|-----|
| DAYLIGHT   | YES |
| PILLARS    | NO  |
| HEATERS    | YES |
| AIR-CON    | YES |
| EQUIPMENT  | NO  |