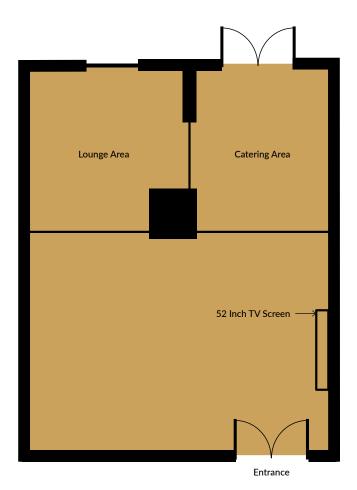

## Woburn Suite

Lower Ground Floor

| CAPACITIES |                                         |              |
|------------|-----------------------------------------|--------------|
| THEATRE    |                                         | 28           |
| U-SHAPE    | اييا                                    | 14           |
| CLASSROOM  | ==                                      | 14           |
| BOARDROOM  | ::::::::::::::::::::::::::::::::::::::: | 20 (18 OPEN) |
| CABARET    | *                                       | 14           |
| DINNER     | *                                       | 40           |
| RECEPTION  | *                                       | 50           |

| DIMENSIONS |       |
|------------|-------|
| LENGTH     | 6.5   |
| WIDTH      | 4.7   |
| HEIGHT     | 2.41  |
| AREA       | 30.55 |

| FACILITIES |                     |
|------------|---------------------|
| DAYLIGHT   | YES                 |
| PILLARS    | YES - NON-OBTRUSIVE |
| AIR-CON    | YES                 |
| EQUIPMENT  | TV                  |