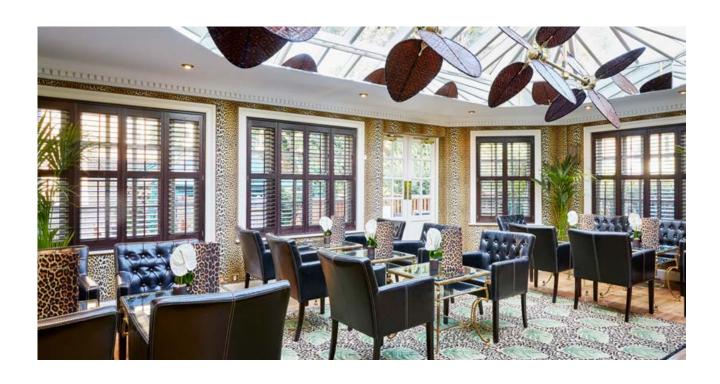

### Leopard Bar Ground Floor

| DIMENSIONS |       |
|------------|-------|
| LENGTH     | 12.7  |
| WIDTH      | 3.6   |
| HEIGHT     | 2.5   |
| AREA       | 45.72 |

| DIMENSIONS |       |
|------------|-------|
| LENGTH     | 8.1   |
| WIDTH      | 4.9   |
| HEIGHT     | 3.2   |
| AREA       | 39.69 |

| FACILITIES |     |
|------------|-----|
| DAYLIGHT   | YES |
| PILLARS    | NO  |
| AIR-CON    | YES |
| EQUIPMENT  | TV  |