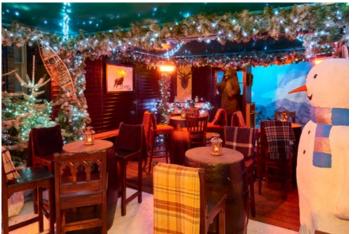

## The Beach Bar Ground Floor

| FEATURES                                                                      |       |  |
|-------------------------------------------------------------------------------|-------|--|
| RECEPTION **                                                                  | 60-85 |  |
| REAL SAND                                                                     |       |  |
| WEATHER PROOF                                                                 |       |  |
| HEATERS                                                                       |       |  |
| BAR                                                                           |       |  |
| OCCASIONAL SEATING                                                            |       |  |
| SEPARATE SMOKING AREA                                                         |       |  |
| COMBINES WITH GREAT RUSSELL SUITE, LARGE CONSERVATORY AND TERRACE TO HOST 150 |       |  |

### The Ski Lodge Ground Floor

| FEATURES                                                                      |       |  |
|-------------------------------------------------------------------------------|-------|--|
| RECEPTION *                                                                   | 60-85 |  |
| SNOW MACHINE                                                                  |       |  |
| WEATHER PROOF                                                                 |       |  |
| HEATERS                                                                       |       |  |
| BAR                                                                           |       |  |
| OCCASIONAL SEATING                                                            |       |  |
| SEPARATE SMOKING AREA                                                         |       |  |
| COMBINES WITH GREAT RUSSELL SUITE, LARGE CONSERVATORY AND TERRACE TO HOST 150 |       |  |