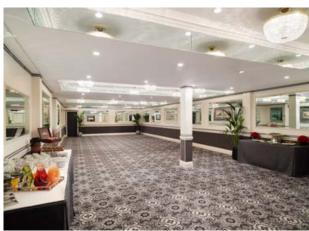

### **Great Russell Suite**

Lower Ground Floor

| CAPACITIES |                                         |              |
|------------|-----------------------------------------|--------------|
| THEATRE    |                                         | 120          |
| U-SHAPE    | یی:                                     | 45           |
| CLASSROOM  | ==                                      | 60           |
| BOARDROOM  | ::::::::::::::::::::::::::::::::::::::: | 50 (45 OPEN) |
| CABARET    | *                                       | 64           |
| DINNER     | *                                       | 110          |
| RECEPTION  | *                                       | 150          |

| DIMENSIONS |        |
|------------|--------|
| LENGTH     | 13.7   |
| WIDTH      | 13.5   |
| HEIGHT     | 2.88   |
| AREA       | 184.95 |

| FACILITIES |                     |
|------------|---------------------|
| DAYLIGHT   | NO                  |
| PILLARS    | YES - NON-OBTRUSIVE |
| AIR-CON    | YES                 |
| EQUIPMENT  | SUPPLIED            |