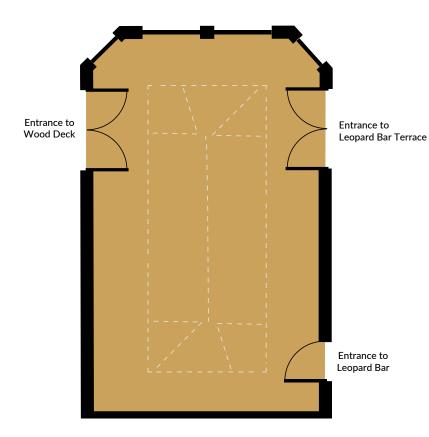

### Wood Deck Ground Floor

| FEATURES                                                                      |       |  |
|-------------------------------------------------------------------------------|-------|--|
| RECEPTION **                                                                  | 60-85 |  |
| WEATHER PROOF                                                                 |       |  |
| HEATERS                                                                       |       |  |
| BAR                                                                           |       |  |
| OCCASIONAL SEATING                                                            |       |  |
| SEPARATE SMOKING AREA                                                         |       |  |
| COMBINES WITH GREAT RUSSELL SUITE, LARGE CONSERVATORY AND TERRACE TO HOST 150 |       |  |

## The Beach Bar Ground Floor

| FEATURES                                                                      |       |  |
|-------------------------------------------------------------------------------|-------|--|
| RECEPTION **                                                                  | 60-85 |  |
| REAL SAND                                                                     |       |  |
| WEATHER PROOF                                                                 |       |  |
| HEATERS                                                                       |       |  |
| BAR                                                                           |       |  |
| OCCASIONAL SEATING                                                            |       |  |
| SEPARATE SMOKING AREA                                                         |       |  |
| COMBINES WITH GREAT RUSSELL SUITE, LARGE CONSERVATORY AND TERRACE TO HOST 150 |       |  |

### The Ski Lodge Ground Floor

| FEATURES                                                                      |       |  |
|-------------------------------------------------------------------------------|-------|--|
| RECEPTION *                                                                   | 60-85 |  |
| SNOW MACHINE                                                                  |       |  |
| WEATHER PROOF                                                                 |       |  |
| HEATERS                                                                       |       |  |
| BAR                                                                           |       |  |
| OCCASIONAL SEATING                                                            |       |  |
| SEPARATE SMOKING AREA                                                         |       |  |
| COMBINES WITH GREAT RUSSELL SUITE, LARGE CONSERVATORY AND TERRACE TO HOST 150 |       |  |