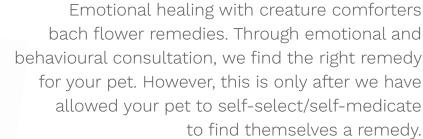

## BACH FLOWER REMEDY CONSULTATION

1 hour/1.5 hours: £75

Note: We have never known an animal to selfselect/self-medicate the 'wrong' remedy.