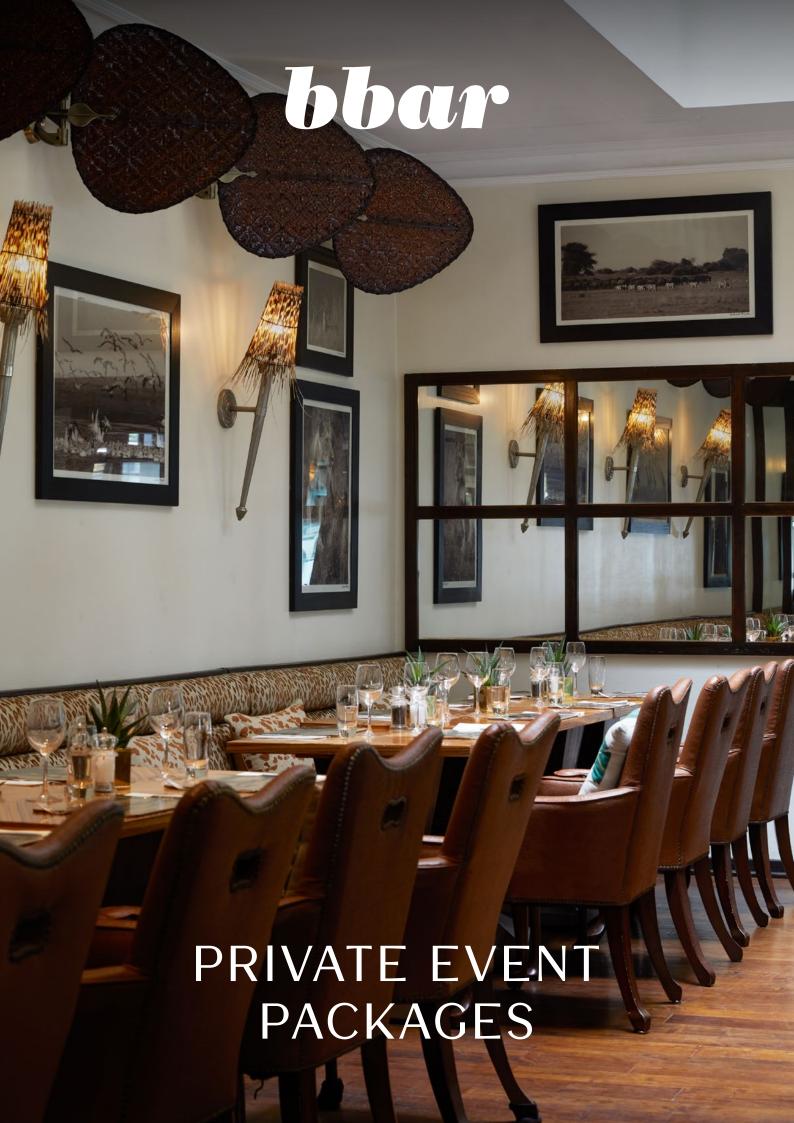

Whether you are a party of 10 or a group of 150 we have a package for you to enjoy the warm, friendly ambiance of bbar - Victoria's best cocktail bar and restaurant.

| Capacities         | Exclusive<br>Use | Restaurant<br>& Plateau | Main Bar<br>Area | Outside<br>Terrace | 43 Below | The<br>Leopard<br>Room |
|--------------------|------------------|-------------------------|------------------|--------------------|----------|------------------------|
| Minimum            | 50               | 30                      | 25               | 8                  | 15       | 8                      |
| Maximum            | 180              | 80                      | 70               | 100                | 50       | 40                     |
| Sit Down Dinner    | 90               | 35                      | 35               | 40                 | 20       | 29                     |
| Standing Reception | 180              | 80                      | 70               | 100                | 50       | 40                     |