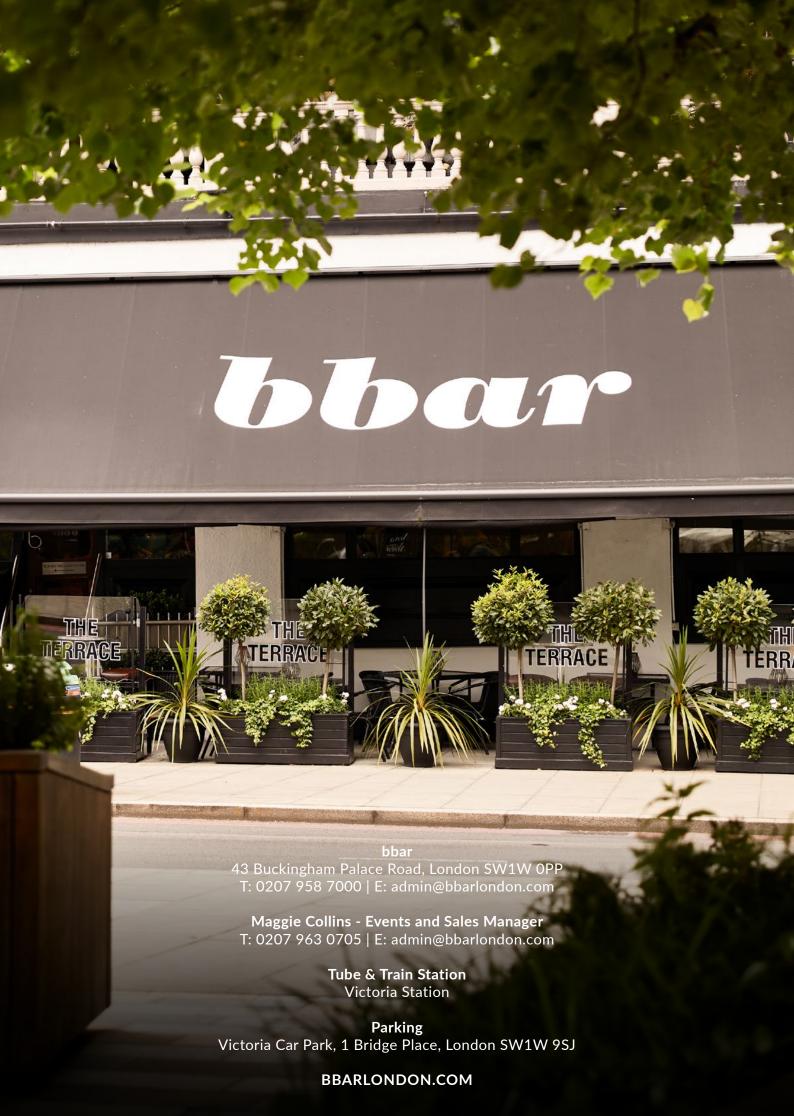

|      |
| 20 X 330ML COKES, SPRITE, FANTA & 200ML JUICES                            | 80   |
| 40 X 330ML COKES, SPRITE, FANTA & 200ML JUICES                            | 160  |
| 80 X 330ML COKES, SPRITE, FANTA & 200ML JUICES                            | 200  |
|                                                                           |      |
| COMBO DEALS                                                               |      |
| 20 BOTTLED BEER; 20 COCKTAILS, 20 SOFT DRINKS & 5 BOTTLES WINE            | 530  |
| 40 BOTTLED BEER; 40 COCKTAILS, 40 SOFT DRINKS & 10 BOTTLES WINE           | 1000 |
| 80 BOTTLED BEER; 80 COCKTAILS, 80 SOFT DRINKS & 20 BOTTLES WINE           | 1800 |
|                                                                           |      |