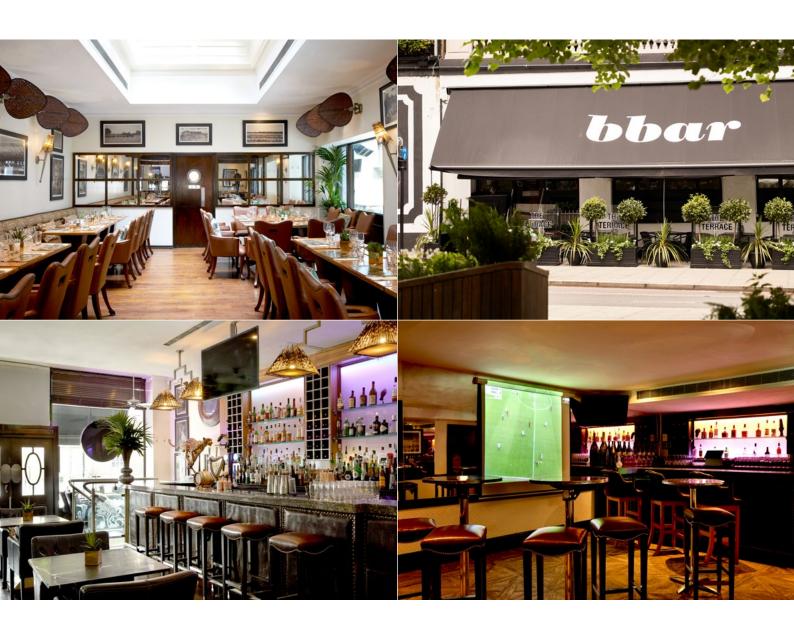

Whether you are a party of 10 or a group of 150 we have a package for you to enjoy the warm, friendly ambiance of bbar - Victoria's best cocktail bar and restaurant.

| Capacities         | Exclusive<br>Use | Restaurant<br>& Plateau | Main Bar<br>Area | Outside<br>Terrace | 43 Below | The<br>Leopard<br>Room |
|--------------------|------------------|-------------------------|------------------|--------------------|----------|------------------------|
| Minimum            | 50               | 30                      | 25               | 8                  | 15       | 8                      |
| Maximum            | 180              | 80                      | 70               | 100                | 50       | 40                     |
| Sit Down Dinner    | 90               | 35                      | 35               | 40                 | 20       | 29                     |
| Standing Reception | 180              | 80                      | 70               | 100                | 50       | 40                     |

Closing Time: 11pm (can be extended, subject to availability)

DJ available, price upon request