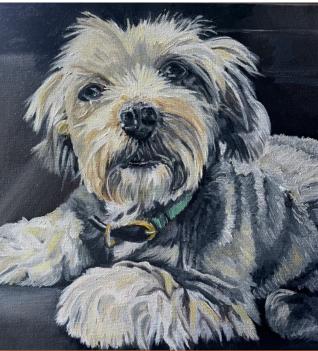

## **Pet Portraits**

Have your beloved pets painted in oil by our resident artist from your favourite photograph

## **Pet Portraits**

Have your beloved pets painted in oil by our resident artist from your favourite photograph or photographs taken by the artist during your stay at our hotel.

Portraits painted in oil on a Windsor & Newton deep edge cotton canvas Size:10in x 10in x 1.5in 25.4cm x 25.4cm x 3.5cm Cost: £525.00