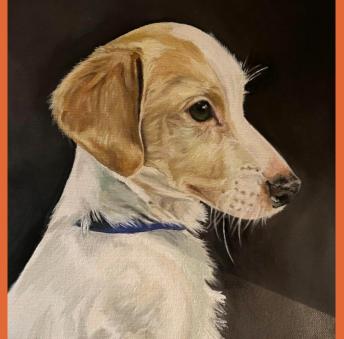

## **Pet Portraits**

Have your beloved pets painted in oil by our resident artist from your favourite photograph

## **Pet Portraits**

Have your beloved pets painted in oil by our resident artist from your favourite photograph or photographs taken by the artist during your stay at our hotel.

Portraits painted in oil on a Windsor & Newton deep edge cotton canvas Size:10in x 10in x 1.5in 25.4cm x 25.4cm x 3.5cm Cost: £525.00