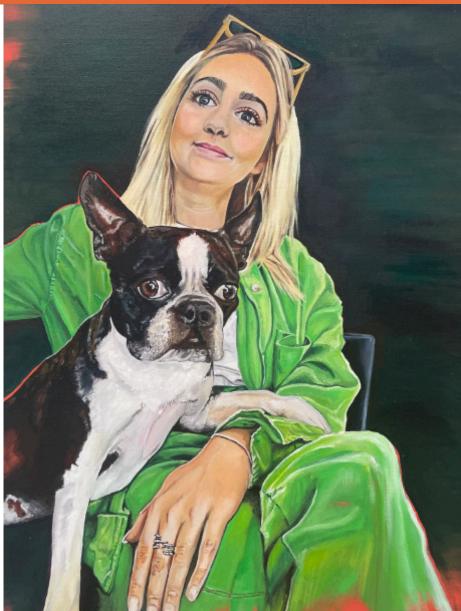

Larger size canvas on request.

## CANVAS SIZES AND COST: £575.00

11.8in x 11.8in (30cm x 30cm) 12in x 10in (30.5cm x 25.4cm) 15.7in x 15.7in (40cm x 40cm) 16in x 11in (40.6cm x 30.5cm) 18in x 14in (45.7cm x 35.5cm) 19.6in x 15.7in (50cm x 40cm)

## CANVAS SIZES AND COST: £625.00

19.6 x 19.6in (50cm x 50cm)
20in x 16in (50.8cm x 30.6cm)
22in x 16in (55.8cm x 40.6cm)
23.6in x 23.6in (60cm x 60cm)
24in x 18in (60.9cm x 50.8cm)
24in x 20in (60.9cm x 50.8cm)