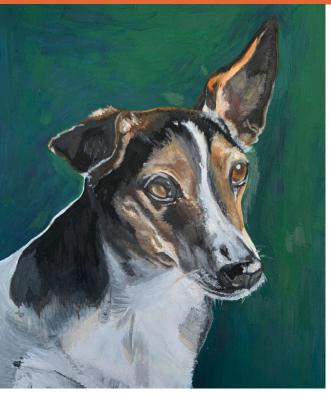

## **Pet Portraits**

Have your beloved pets painted in oil by our resident artist from your favourite photograph

## **Pet Portraits**

Have your beloved pets painted in oil by our resident artist from your favourite photograph or photographs taken by the artist during your stay at our hotel.

Portraits painted in oil on a Windsor & Newton deep edge cotton canvas Size:10in x 10in x 1.5in 25.4cm x 25.4cm x 3.5cm Cost: £525.00